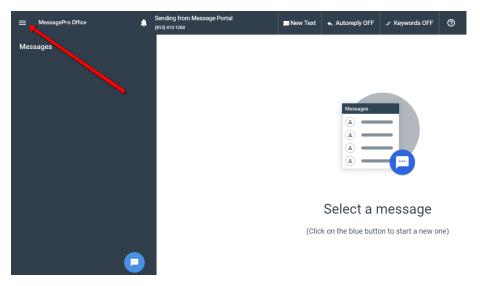

# 4 GETTING FAMILIAR WITH MESSAGEPRO OFFICE

Once you are logged in, the following screen will appear.

| MessagePro Office | ٠ | Sending from Message Portal<br>(813) 413-1260 | 🔳 New Text | ▲ Autoreply OFF                             | .≁ Keywords OFF | 0   | Joe MessagePortal 🗸 |
|-------------------|---|-----------------------------------------------|------------|---------------------------------------------|-----------------|-----|---------------------|
| Message           |   |                                               |            | Meisages<br>(a)<br>(a)<br>(a)<br>(a)<br>(a) |                 |     |                     |
|                   |   |                                               |            | Select a r                                  | nessage         | ne) |                     |
|                   |   |                                               |            |                                             |                 |     |                     |

There are two menus available from this screen. There is a "Hamburger Menu" in the upper left corner, and the "Account Admin Menu" under your user name in the upper right corner.