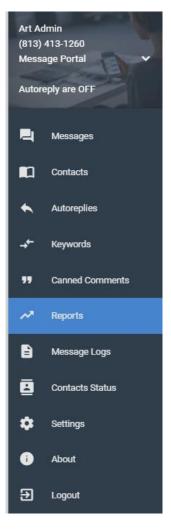

#### 4.2 THE ACCOUNT ADMIN MENU

The **Account Admin Menu** icon is at the top right of your screen.

| ≡   | MessagePro Office | ۵ | Sending from Message Portal<br>(813) 413-1260 | 🗖 New Text  | 🛧 Autoreply OFF                                                                                    |                  | 0 | Art Admin 🗸     |
|-----|-------------------|---|-----------------------------------------------|-------------|----------------------------------------------------------------------------------------------------|------------------|---|-----------------|
| Mes | sages             |   |                                               |             |                                                                                                    |                  |   | Change Location |
|     |                   |   |                                               |             |                                                                                                    |                  |   | Change Password |
|     |                   |   |                                               |             |                                                                                                    |                  |   | Settings        |
|     |                   |   |                                               |             |                                                                                                    |                  |   | Logout          |
|     |                   |   |                                               |             | Messages<br>(a)<br>(a)<br>(a)<br>(a)<br>(b)<br>(c)<br>(c)<br>(c)<br>(c)<br>(c)<br>(c)<br>(c)<br>(c |                  |   |                 |
|     |                   |   |                                               | Se          | lect a me                                                                                          | ssage            |   |                 |
|     |                   |   |                                               | (Click on t | he blue button to                                                                                  | start a new one) |   |                 |
|     | _                 |   |                                               |             |                                                                                                    |                  |   |                 |

**Settings** is only available to Administrators. Those functions are explained in this manual. Change Location and Change Password functions are available to all users. Explanations of those functions can be found in the USER MANUAL.