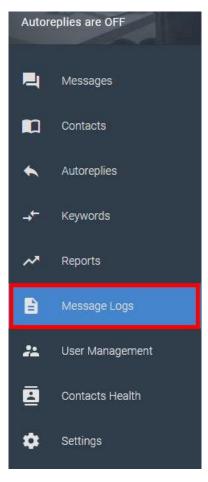

To use the search function, select **Message Logs** from the Hamburger Menu.

After you click on **Message Logs** the following page is shown.

| MESSAGE LOGS         Report Filters:         User         All +         Location         All +         Date Range         Current Month +         TO LEAR FILTER           MESSAGE ACTIVITY         Type         All +         Search Message Content         Q         EDAPORT CSV           DATETIME         USER         LOCATION         TYPE         CONTACT NAME         DESTINATION         @P         MESSAGE           03/07/2019         2:41 PM         Joe Message Portal         All +         (732) 768-6578         This Is my overly complex canned comment         C           03/07/2019         2:40 PM         N/A         Message Portal         C         (732) 768-6578         Canned comment test         C                                                                                                                                                                                                                                                                                                                                                                                                                                                                                                                                                                                                                                                                                                                                                                                                                                                                                                                                                                                                                                                                                                                                                                                                                                                                                                                   |   | MessagePro Office  |                   |      | ending from Messa<br>313) 413-1260 | age Por | tal          |        | PNew Text       | •    | Autorep | ly OFF    | ≁ Keywords       | off Ø       |                   | Art Admin 🗸   |
|--------------------------------------------------------------------------------------------------------------------------------------------------------------------------------------------------------------------------------------------------------------------------------------------------------------------------------------------------------------------------------------------------------------------------------------------------------------------------------------------------------------------------------------------------------------------------------------------------------------------------------------------------------------------------------------------------------------------------------------------------------------------------------------------------------------------------------------------------------------------------------------------------------------------------------------------------------------------------------------------------------------------------------------------------------------------------------------------------------------------------------------------------------------------------------------------------------------------------------------------------------------------------------------------------------------------------------------------------------------------------------------------------------------------------------------------------------------------------------------------------------------------------------------------------------------------------------------------------------------------------------------------------------------------------------------------------------------------------------------------------------------------------------------------------------------------------------------------------------------------------------------------------------------------------------------------------------------------------------------------------------------------------------------------------------|---|--------------------|-------------------|------|------------------------------------|---------|--------------|--------|-----------------|------|---------|-----------|------------------|-------------|-------------------|---------------|
| DATETIME     USER     LOCATION     TYPE     CONTACT NAME     DESTINATION     Image: Contract number of the state of | Ð | MESSAGE LO         | GS                |      |                                    |         |              | R      | eport Filters:  | User | All -   | Loc       | ation All +      | Date Range  | e Current Month 👻 | TCLEAR FILTER |
| 03/07/2019 2:41 PM Joe Message Portal Message Portal $\rightarrow$ (732) 763-6573 This is my overly complex canned comment                                                                                                                                                                                                                                                                                                                                                                                                                                                                                                                                                                                                                                                                                                                                                                                                                                                                                                                                                                                                                                                                                                                                                                                                                                                                                                                                                                                                                                                                                                                                                                                                                                                                                                                                                                                                                                                                                                                             | 1 | MESSAGE ACTIVI     | ΤY                | Туре | e All -                            |         |              | Search | Message Content |      |         |           |                  |             | Q                 | EXPORT CSV    |
|                                                                                                                                                                                                                                                                                                                                                                                                                                                                                                                                                                                                                                                                                                                                                                                                                                                                                                                                                                                                                                                                                                                                                                                                                                                                                                                                                                                                                                                                                                                                                                                                                                                                                                                                                                                                                                                                                                                                                                                                                                                        |   | DATETIME           | USER              | LOC  | CATION                             | TYPE    | CONTACT NAME |        | DESTINATION     |      | e       | MESSAGE   |                  |             |                   |               |
| 03/07/2019 2:40 PM N/A Message Portal ← (732) 763-6573 Canned comment test                                                                                                                                                                                                                                                                                                                                                                                                                                                                                                                                                                                                                                                                                                                                                                                                                                                                                                                                                                                                                                                                                                                                                                                                                                                                                                                                                                                                                                                                                                                                                                                                                                                                                                                                                                                                                                                                                                                                                                             |   | 03/07/2019 2:41 PM | Joe MessagePortal | Me   | ssage Portal                       | →       |              |        | (732) 763-6573  |      |         | This is m | y overly complex | canned comm | nent              |               |
|                                                                                                                                                                                                                                                                                                                                                                                                                                                                                                                                                                                                                                                                                                                                                                                                                                                                                                                                                                                                                                                                                                                                                                                                                                                                                                                                                                                                                                                                                                                                                                                                                                                                                                                                                                                                                                                                                                                                                                                                                                                        |   | 03/07/2019 2:40 PM | N/A               | Mes  | ssage Portal                       | ←       |              |        | (732) 763-6573  |      |         | Canned o  | comment test     |             |                   |               |
|                                                                                                                                                                                                                                                                                                                                                                                                                                                                                                                                                                                                                                                                                                                                                                                                                                                                                                                                                                                                                                                                                                                                                                                                                                                                                                                                                                                                                                                                                                                                                                                                                                                                                                                                                                                                                                                                                                                                                                                                                                                        |   |                    |                   |      |                                    |         |              |        |                 |      |         |           |                  |             |                   |               |

From here you can search all your inbound/outbound messages. There are filters that you can apply to narrow your search results.

| Report Filters: | User | All 👻 | Location | All 👻 | Date Range | Current month 👻 |   |
|-----------------|------|-------|----------|-------|------------|-----------------|---|
| e All 🗸         |      | S     | earch    |       |            |                 | ٩ |

The filters can include searching individual **Users, Locations** (MessagePro Office enabled numbers), **Date Range,** and **Type** (Inbound/Outbound). Once you apply the necessary filters you can search for any words or phrases you may be looking for in the search bar.